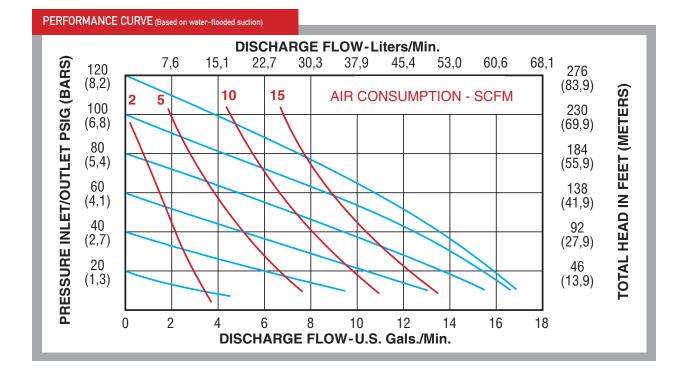

## **SPECIFICATIONS**

| Dimension                  |                     |
|----------------------------|---------------------|
| Physical Dimensions        | See Drawing Page 74 |
| Air Inlet                  | 1/4"                |
| Liquid Inlet               | 3/4"                |
| Liquid Outlet              | 3/4"                |
| Weight                     | See Product Tables  |
| Performance                |                     |
| Maximum Flow               | 17 gpm (64.6 lpm)   |
| Maximum Air Pressure       | 120 psi (8.2 bar)   |
| Maximum Solids             | 1/8" (3.2 mm)       |
| Max Suction Lift Dry       | 15 ft (4.5 m)       |
| Max Suction Lift Wet       | 26 ft (7.9 m)       |
| Max Suction Lift Dry with  | PTFE 10 ft (3 m)    |
| Max Temperature            | See Product Tables  |
| Noise Level (with muffler) | 83 dBA              |